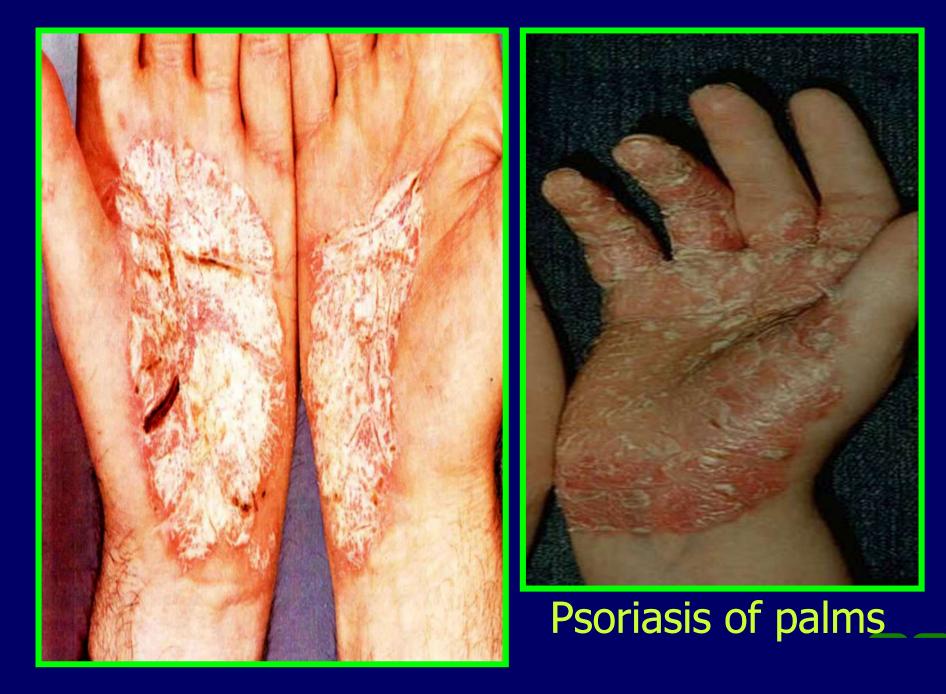

#### \* Clinical features of ordinary psoriasis :

- Circumscribed, round, erythematous, scaly patches of variable sizes, covered by *silvery white scales*
- Vary from a solitary lesion to more than 100
- Affects extensors
- Bilateral and symmetrical
- The course is chronic and unpredictable

### **Clinical varities of Psoriasis**

- Psoriasis vulgaris
- Guttate psoriasis
- Discoid psoriasis
- Annular psoriasis
- Flexural psoriasis

- Psoriasis of the nails
- Psoriasis of the scalp
- Pustular psoriasis
- Erythrodermic psoriasis
- Arthropathic psoriasis