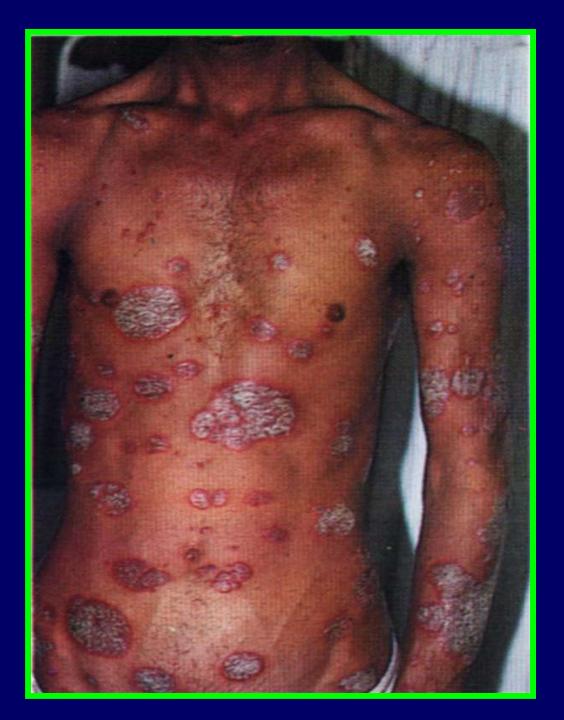

- Trauma

#### \* Histopathology:



#### \* Clinical features of ordinary psoriasis :

- Circumscribed, round, erythematous, scaly patches of variable sizes, covered by *silvery white scales*
- Vary from a solitary lesion to more than 100
- Affects extensors
- Bilateral and symmetrical
- The course is chronic and unpredictable































### \* Grattage test:



### Auspitz sign

### \* Koebner<sup>,</sup>s phenomenon:





### **Clinical varities of Psoriasis**

- Psoriasis vulgaris
- Guttate psoriasis
- Discoid psoriasis
- Annular psoriasis
- Flexural psoriasis

- Psoriasis of the nails
- Psoriasis of the scalp
- Pustular psoriasis
- Erythrodermic psoriasis
- Arthropathic psoriasis

#### Guttate psoriasis









#### Guttate psoriasis





#### Discoid psoriasis



#### **Annular Psoriasis**













## Flexural psoriasis