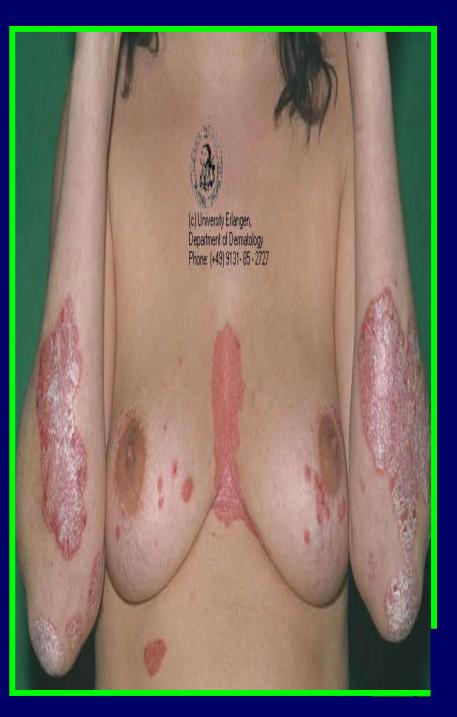

f variable sizes, covered by *silvery white scales* 

### \* Epidemiology:

- Affects about 1 2 % of the general population
- Common in cold countries
- Both sexes are equally affected
- Affects all ages

#### \* Pathogenesis of Psoriasis:

Rapid proliferation of epidermal keratinocytes with no enough time for maturation resulting in *parakeratosis* and scale formation

### \* Etiology:

- Genetic predisposition
- Immunological abnormalities
- Infections
- Trauma

#### \* Histopathology:



#### \* Clinical features of ordinary psoriasis :

- Circumscribed, round, erythematous, scaly patches of variable sizes, covered by *silvery white scales*
- Vary from a solitary lesion to more than 100
- Affects extensors
- Bilateral and symmetrical
- The course is chronic and unpredictable































### \* Grattage test:



### Auspitz sign

### \* Koebner<sup>,</sup>s phenomenon:





### **Clinical varities of Psoriasis**

- Psoriasis vulgaris
- Guttate psoriasis
- Discoid psoriasis
- Annular psoriasis
- Flexural psoriasis

- Psoriasis of the nails
- Psoriasis of the scalp
- Pustular psoriasis
- Erythrodermic psoriasis
- Arthropathic psoriasis

#### Guttate psoriasis









#### Guttate psoriasis





#### Discoid psoriasis



#### **Annular Psoriasis**













## Flexural psoriasis