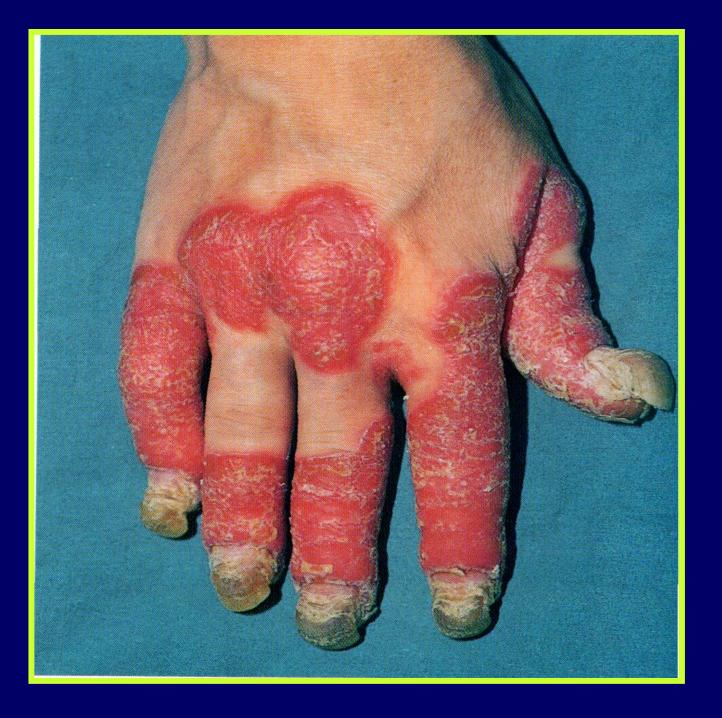

#### \* Clinical features of ordinary psoriasis :

- Circumscribed, round, erythematous, scaly patches of variable sizes, covered by *silvery white scales*
- Vary from a solitary lesion to more than 100
- Affects extensors
- Bilateral and symmetrical
- The course is chronic and unpredictable

### **Clinical varities of Psoriasis**

- Psoriasis vulgaris
- Guttate psoriasis
- Discoid psoriasis
- Annular psoriasis
- Flexural psoriasis

- Psoriasis of the nails
- Psoriasis of the scalp
- Pustular psoriasis
- Erythrodermic psoriasis
- Arthropathic psoriasis