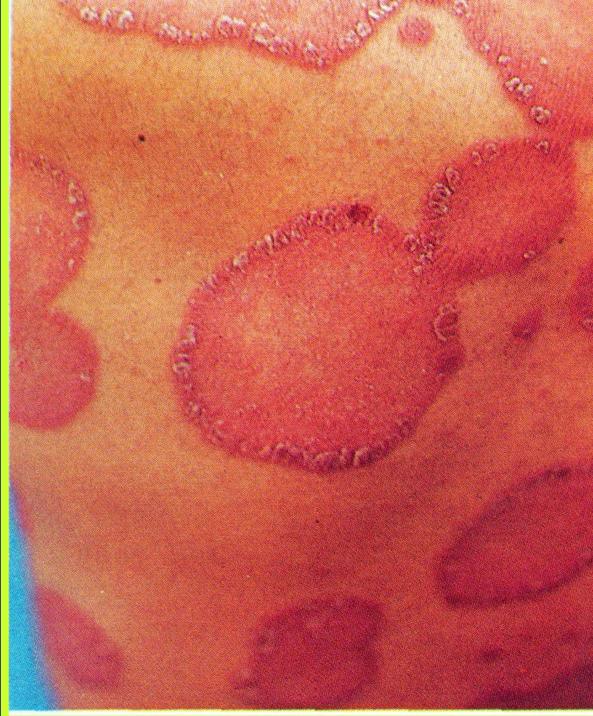

ogy:



#### \* Clinical features of ordinary psoriasis :

- Circumscribed, round, erythematous, scaly patches of variable sizes, covered by *silvery white scales*
- Vary from a solitary lesion to more than 100
- Affects extensors
- Bilateral and symmetrical
- The course is chronic and unpredictable































### \* Grattage test:



### Auspitz sign

### \* Koebner<sup>,</sup>s phenomenon:





### **Clinical varities of Psoriasis**

- Psoriasis vulgaris
- Guttate psoriasis
- Discoid psoriasis
- Annular psoriasis
- Flexural psoriasis

- Psoriasis of the nails
- Psoriasis of the scalp
- Pustular psoriasis
- Erythrodermic psoriasis
- Arthropathic psoriasis

#### Guttate psoriasis









#### Guttate psoriasis





#### Discoid psoriasis



#### **Annular Psoriasis**













## Flexural psoriasis