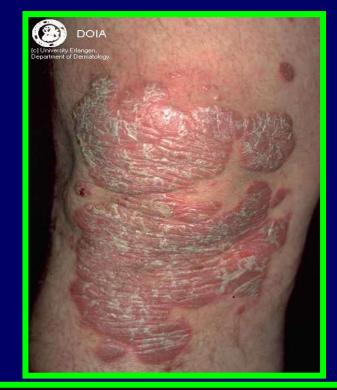

#### \* Clinical features of ordinary psoriasis :

- Circumscribed, round, erythematous, scaly patches of variable sizes, covered by *silvery white scales*
- Vary from a solitary lesion to more than 100
- Affects extensors
- Bilateral and symmetrical
- The course is chronic and unpredictable

#### Discoid psoriasis