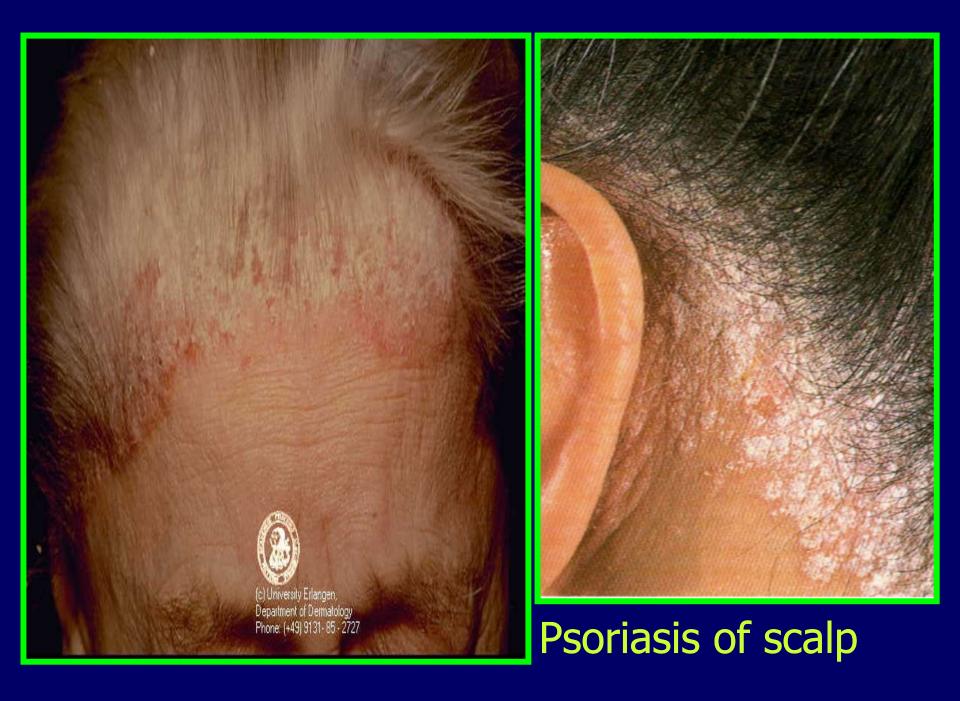

### **Clinical varities of Psoriasis**

- Psoriasis vulgaris
- Guttate psoriasis
- Discoid psoriasis
- Annular psoriasis
- Flexural psoriasis

- Psoriasis of the nails
- Psoriasis of the scalp
- Pustular psoriasis
- Erythrodermic psoriasis
- Arthropathic psoriasis