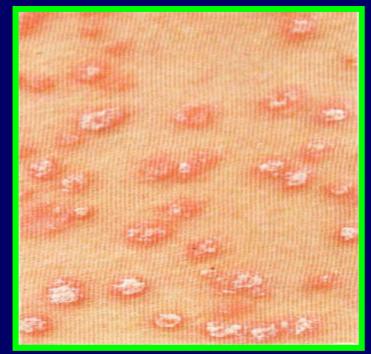

disposition
- Immunological abnormalities
- Infections
- Trauma

#### \* Histopathology:



#### \* Clinical features of ordinary psoriasis :

- Circumscribed, round, erythematous, scaly patches of variable sizes, covered by *silvery white scales*
- Vary from a solitary lesion to more than 100
- Affects extensors
- Bilateral and symmetrical
- The course is chronic and unpredictable































### \* Grattage test:



### Auspitz sign

### \* Koebner<sup>,</sup>s phenomenon:





### **Clinical varities of Psoriasis**

- Psoriasis vulgaris
- Guttate psoriasis
- Discoid psoriasis
- Annular psoriasis
- Flexural psoriasis

- Psoriasis of the nails
- Psoriasis of the scalp
- Pustular psoriasis
- Erythrodermic psoriasis
- Arthropathic psoriasis

#### Guttate psoriasis









#### Guttate psoriasis





#### Discoid psoriasis



#### **Annular Psoriasis**













## Flexural psoriasis