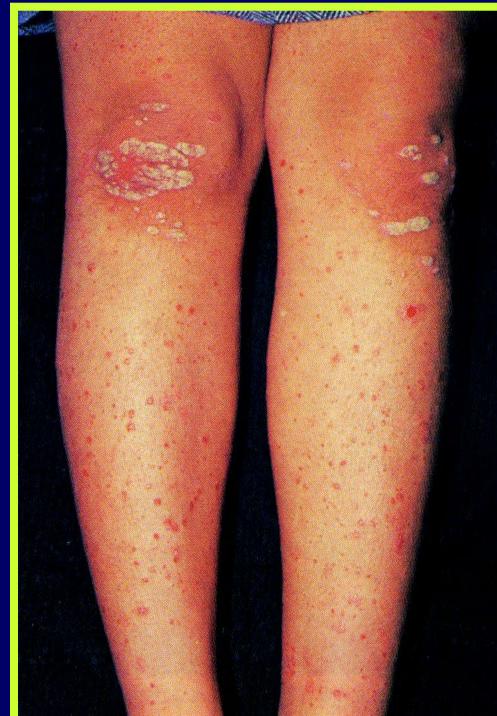

abnormalities
- Infections
- Trauma

#### \* Histopathology:



#### \* Clinical features of ordinary psoriasis :

- Circumscribed, round, erythematous, scaly patches of variable sizes, covered by *silvery white scales*
- Vary from a solitary lesion to more than 100
- Affects extensors
- Bilateral and symmetrical
- The course is chronic and unpredictable































### \* Grattage test:



### Auspitz sign

### \* Koebner<sup>,</sup>s phenomenon:





### **Clinical varities of Psoriasis**

- Psoriasis vulgaris
- Guttate psoriasis
- Discoid psoriasis
- Annular psoriasis
- Flexural psoriasis

- Psoriasis of the nails
- Psoriasis of the scalp
- Pustular psoriasis
- Erythrodermic psoriasis
- Arthropathic psoriasis

#### Guttate psoriasis









#### Guttate psoriasis





#### Discoid psoriasis



#### **Annular Psoriasis**













## Flexural psoriasis