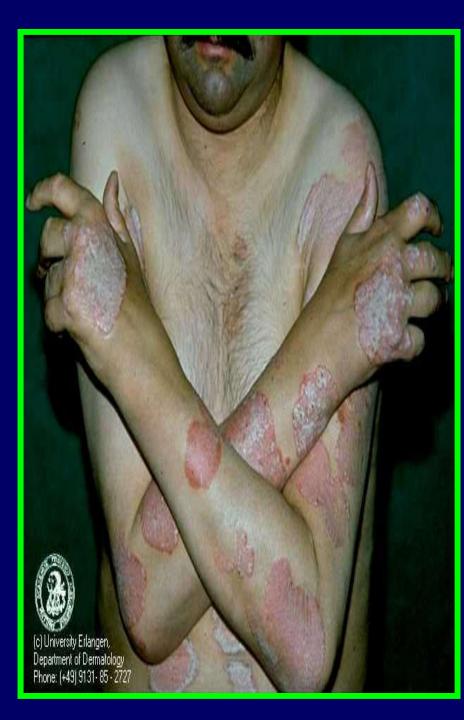

of variable sizes, covered by *silvery white scales* 

### \* Epidemiology:

- Affects about 1 2 % of the general population
- Common in cold countries
- Both sexes are equally affected
- Affects all ages

#### \* Pathogenesis of Psoriasis:

Rapid proliferation of epidermal keratinocytes with no enough time for maturation resulting in *parakeratosis* and scale formation

### \* Etiology:

- Genetic predisposition
- Immunological abnormalities
- Infections
- Trauma

#### \* Histopathology:



#### \* Clinical features of ordinary psoriasis :

- Circumscribed, round, erythematous, scaly patches of variable sizes, covered by *silvery white scales*
- Vary from a solitary lesion to more than 100
- Affects extensors
- Bilateral and symmetrical
- The course is chronic and unpredictable































### \* Grattage test:



### Auspitz sign

### \* Koebner<sup>,</sup>s phenomenon:





### **Clinical varities of Psoriasis**

- Psoriasis vulgaris
- Guttate psoriasis
- Discoid psoriasis
- Annular psoriasis
- Flexural psoriasis

- Psoriasis of the nails
- Psoriasis of the scalp
- Pustular psoriasis
- Erythrodermic psoriasis
- Arthropathic psoriasis

#### Guttate psoriasis









#### Guttate psoriasis





#### Discoid psoriasis



#### **Annular Psoriasis**













## Flexural psoriasis