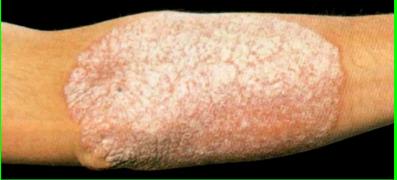

#### \* Clinical features of ordinary psoriasis :

- Circumscribed, round, erythematous, scaly patches of variable sizes, covered by *silvery white scales*
- Vary from a solitary lesion to more than 100
- Affects extensors
- Bilateral and symmetrical
- The course is chronic and unpredictable

#### Discoid psoriasis