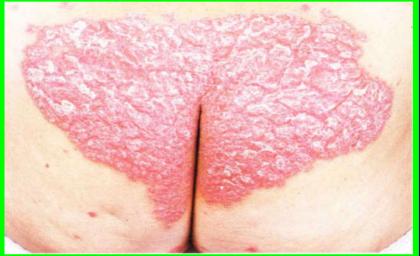

, covered by *silvery white scales* 

### \* Epidemiology:

- Affects about 1 2 % of the general population
- Common in cold countries
- Both sexes are equally affected
- Affects all ages

#### \* Pathogenesis of Psoriasis:

Rapid proliferation of epidermal keratinocytes with no enough time for maturation resulting in *parakeratosis* and scale formation

### \* Etiology:

- Genetic predisposition
- Immunological abnormalities
- Infections
- Trauma

#### \* Histopathology:



#### \* Clinical features of ordinary psoriasis :

- Circumscribed, round, erythematous, scaly patches of variable sizes, covered by *silvery white scales*
- Vary from a solitary lesion to more than 100
- Affects extensors
- Bilateral and symmetrical
- The course is chronic and unpredictable































### \* Grattage test:



### Auspitz sign

### \* Koebner<sup>,</sup>s phenomenon:





### **Clinical varities of Psoriasis**

- Psoriasis vulgaris
- Guttate psoriasis
- Discoid psoriasis
- Annular psoriasis
- Flexural psoriasis

- Psoriasis of the nails
- Psoriasis of the scalp
- Pustular psoriasis
- Erythrodermic psoriasis
- Arthropathic psoriasis

#### Guttate psoriasis









#### Guttate psoriasis





#### Discoid psoriasis



#### **Annular Psoriasis**













## Flexural psoriasis