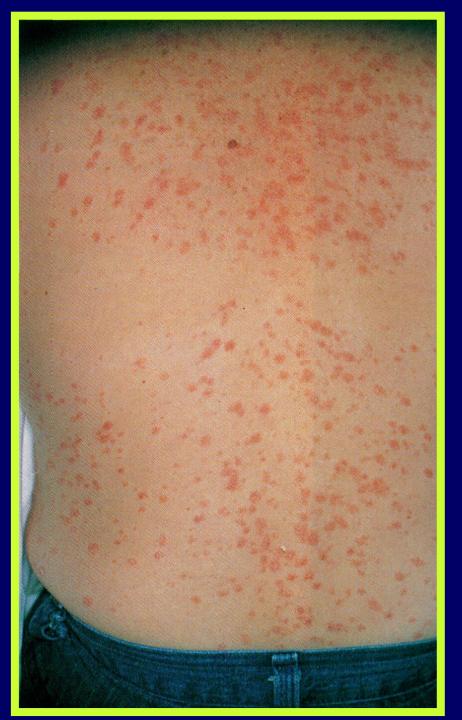

l abnormalities
- Infections
- Trauma

#### \* Histopathology:



#### \* Clinical features of ordinary psoriasis :

- Circumscribed, round, erythematous, scaly patches of variable sizes, covered by *silvery white scales*
- Vary from a solitary lesion to more than 100
- Affects extensors
- Bilateral and symmetrical
- The course is chronic and unpredictable































### \* Grattage test:



### Auspitz sign

### \* Koebner<sup>,</sup>s phenomenon:





### **Clinical varities of Psoriasis**

- Psoriasis vulgaris
- Guttate psoriasis
- Discoid psoriasis
- Annular psoriasis
- Flexural psoriasis

- Psoriasis of the nails
- Psoriasis of the scalp
- Pustular psoriasis
- Erythrodermic psoriasis
- Arthropathic psoriasis

#### Guttate psoriasis









#### Guttate psoriasis





#### Discoid psoriasis



#### **Annular Psoriasis**













## Flexural psoriasis