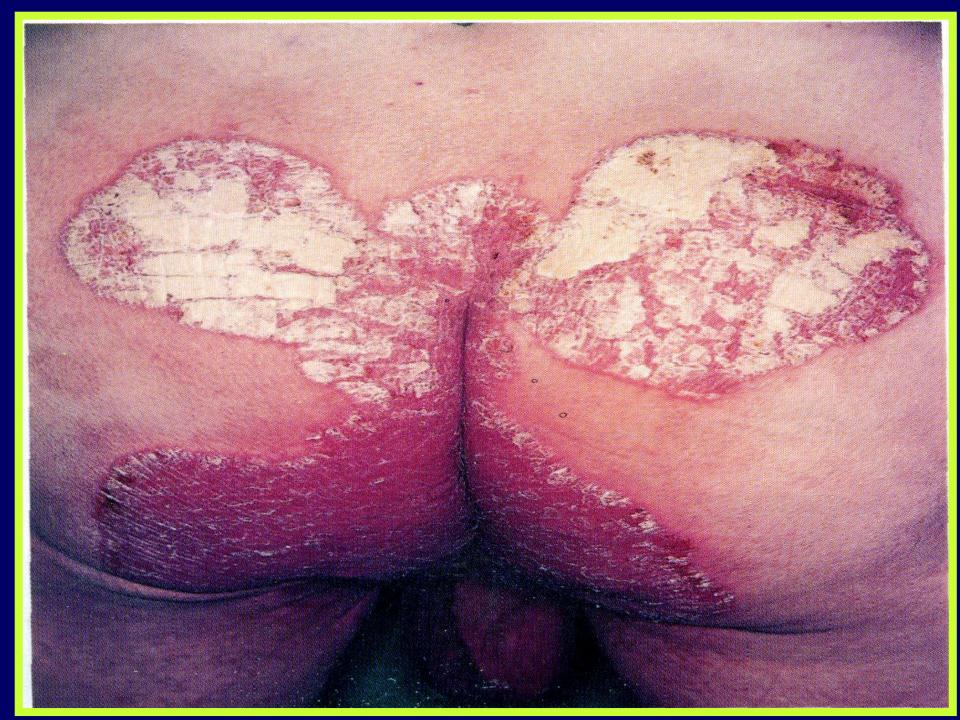

atches of variable sizes, covered by *silvery white scales* 

### \* Epidemiology:

- Affects about 1 2 % of the general population
- Common in cold countries
- Both sexes are equally affected
- Affects all ages

#### \* Pathogenesis of Psoriasis:

Rapid proliferation of epidermal keratinocytes with no enough time for maturation resulting in *parakeratosis* and scale formation

### \* Etiology:

- Genetic predisposition
- Immunological abnormalities
- Infections
- Trauma

#### \* Histopathology:



#### \* Clinical features of ordinary psoriasis :

- Circumscribed, round, erythematous, scaly patches of variable sizes, covered by *silvery white scales*
- Vary from a solitary lesion to more than 100
- Affects extensors
- Bilateral and symmetrical
- The course is chronic and unpredictable































### \* Grattage test:



### Auspitz sign

### \* Koebner<sup>,</sup>s phenomenon:





### **Clinical varities of Psoriasis**

- Psoriasis vulgaris
- Guttate psoriasis
- Discoid psoriasis
- Annular psoriasis
- Flexural psoriasis

- Psoriasis of the nails
- Psoriasis of the scalp
- Pustular psoriasis
- Erythrodermic psoriasis
- Arthropathic psoriasis

#### Guttate psoriasis









#### Guttate psoriasis





#### Discoid psoriasis



#### **Annular Psoriasis**













## Flexural psoriasis