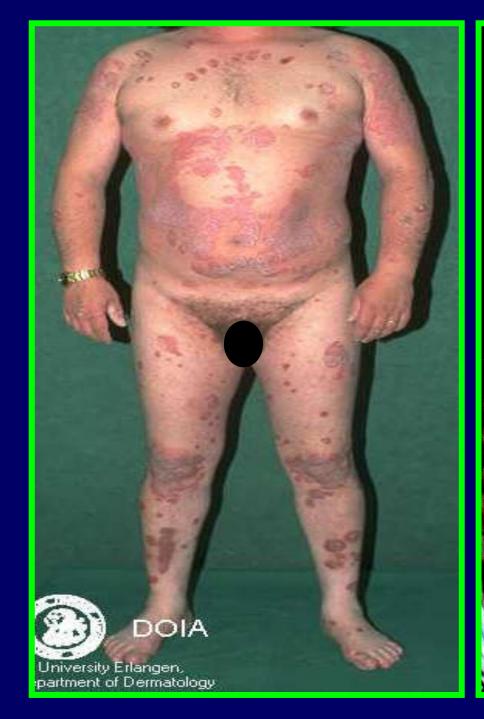

#### \* Clinical features of ordinary psoriasis :

- Circumscribed, round, erythematous, scaly patches of variable sizes, covered by *silvery white scales*
- Vary from a solitary lesion to more than 100
- Affects extensors
- Bilateral and symmetrical
- The course is chronic and unpredictable

### **Clinical varities of Psoriasis**

- Psoriasis vulgaris
- Guttate psoriasis
- Discoid psoriasis
- Annular psoriasis
- Flexural psoriasis

- Psoriasis of the nails
- Psoriasis of the scalp
- Pustular psoriasis
- Erythrodermic psoriasis
- Arthropathic psoriasis