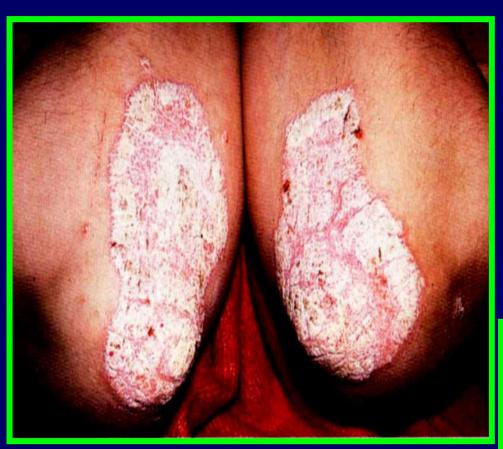

#### \* Clinical features of ordinary psoriasis :

- Circumscribed, round, erythematous, scaly patches of variable sizes, covered by *silvery white scales*
- Vary from a solitary lesion to more than 100
- Affects extensors
- Bilateral and symmetrical
- The course is chronic and unpredictable

#### Discoid psoriasis