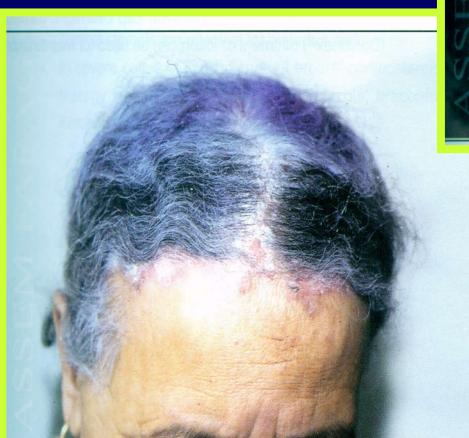

### **Clinical varities of Psoriasis**

- Psoriasis vulgaris
- Guttate psoriasis
- Discoid psoriasis
- Annular psoriasis
- Flexural psoriasis

- Psoriasis of the nails
- Psoriasis of the scalp
- Pustular psoriasis
- Erythrodermic psoriasis
- Arthropathic psoriasis