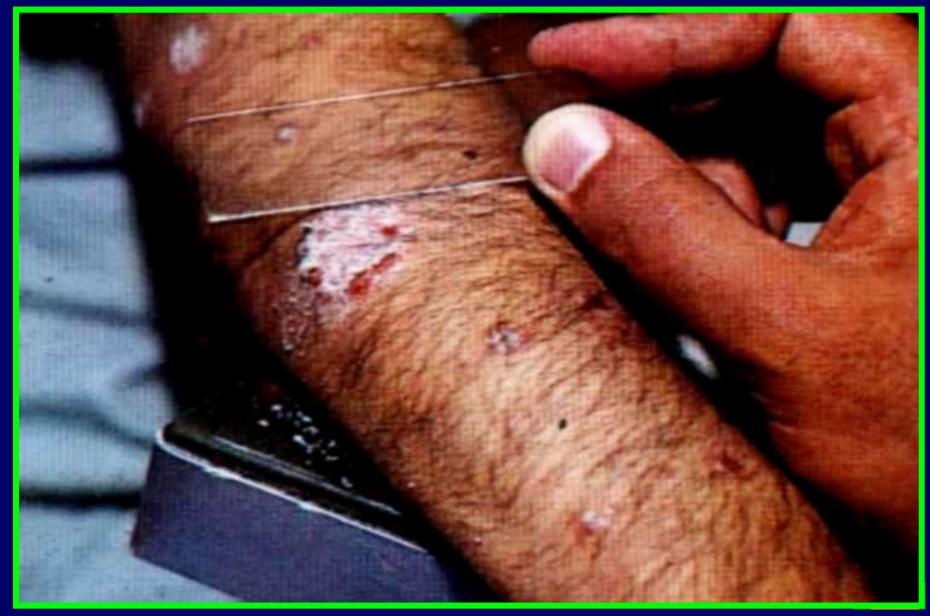

scales* 

### \* Epidemiology:

- Affects about 1 2 % of the general population
- Common in cold countries
- Both sexes are equally affected
- Affects all ages

#### \* Pathogenesis of Psoriasis:

Rapid proliferation of epidermal keratinocytes with no enough time for maturation resulting in *parakeratosis* and scale formation

### \* Etiology:

- Genetic predisposition
- Immunological abnormalities
- Infections
- Trauma

#### \* Histopathology:



#### \* Clinical features of ordinary psoriasis :

- Circumscribed, round, erythematous, scaly patches of variable sizes, covered by *silvery white scales*
- Vary from a solitary lesion to more than 100
- Affects extensors
- Bilateral and symmetrical
- The course is chronic and unpredictable































### \* Grattage test:



### Auspitz sign

### \* Koebner<sup>,</sup>s phenomenon:





### **Clinical varities of Psoriasis**

- Psoriasis vulgaris
- Guttate psoriasis
- Discoid psoriasis
- Annular psoriasis
- Flexural psoriasis

- Psoriasis of the nails
- Psoriasis of the scalp
- Pustular psoriasis
- Erythrodermic psoriasis
- Arthropathic psoriasis

#### Guttate psoriasis









#### Guttate psoriasis





#### Discoid psoriasis



#### **Annular Psoriasis**













## Flexural psoriasis