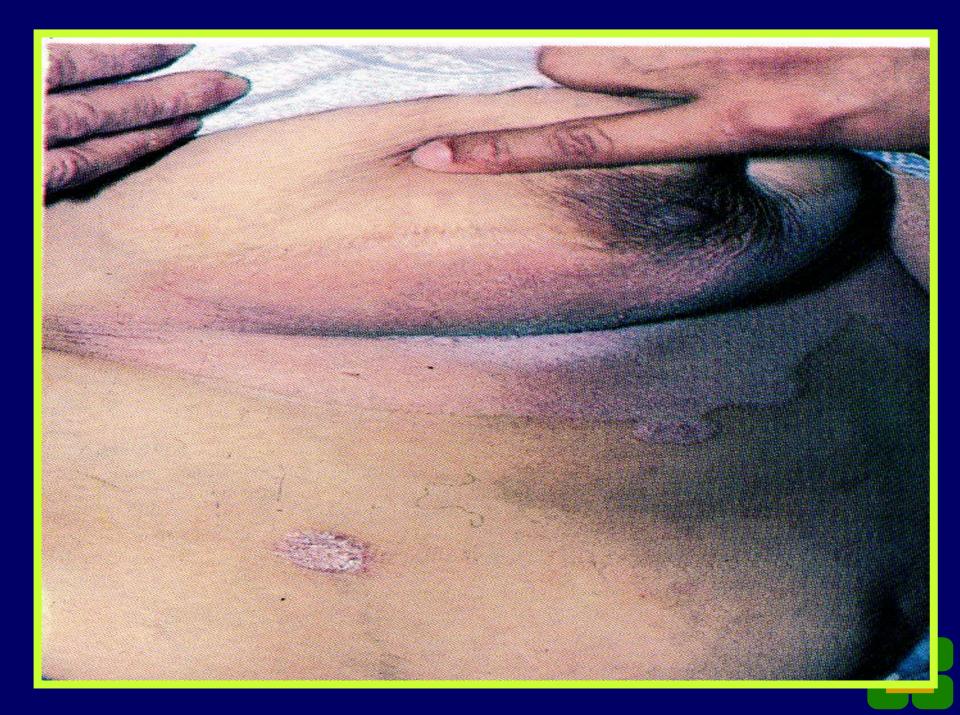

f ordinary psoriasis :

- Circumscribed, round, erythematous, scaly patches of variable sizes, covered by *silvery white scales*
- Vary from a solitary lesion to more than 100
- Affects extensors
- Bilateral and symmetrical
- The course is chronic and unpredictable































### \* Grattage test:



### Auspitz sign

### \* Koebner<sup>,</sup>s phenomenon:





### **Clinical varities of Psoriasis**

- Psoriasis vulgaris
- Guttate psoriasis
- Discoid psoriasis
- Annular psoriasis
- Flexural psoriasis

- Psoriasis of the nails
- Psoriasis of the scalp
- Pustular psoriasis
- Erythrodermic psoriasis
- Arthropathic psoriasis

#### Guttate psoriasis









#### Guttate psoriasis





#### Discoid psoriasis



#### **Annular Psoriasis**













## Flexural psoriasis