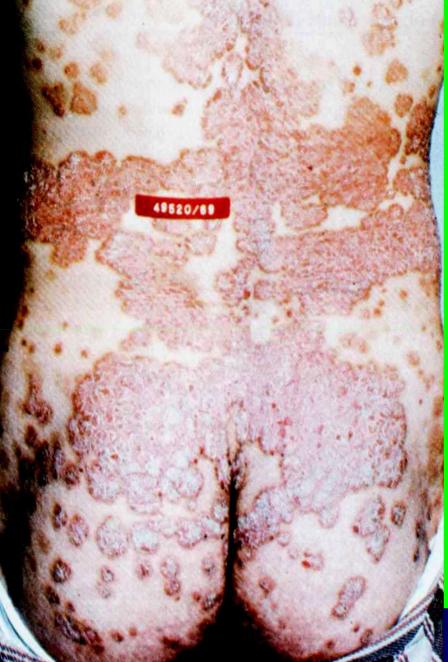

es of variable sizes, covered by *silvery white scales* 

### \* Epidemiology:

- Affects about 1 2 % of the general population
- Common in cold countries
- Both sexes are equally affected
- Affects all ages

#### \* Pathogenesis of Psoriasis:

Rapid proliferation of epidermal keratinocytes with no enough time for maturation resulting in *parakeratosis* and scale formation

### \* Etiology:

- Genetic predisposition
- Immunological abnormalities
- Infections
- Trauma

#### \* Histopathology:



#### \* Clinical features of ordinary psoriasis :

- Circumscribed, round, erythematous, scaly patches of variable sizes, covered by *silvery white scales*
- Vary from a solitary lesion to more than 100
- Affects extensors
- Bilateral and symmetrical
- The course is chronic and unpredictable































### \* Grattage test:



### Auspitz sign

### \* Koebner<sup>,</sup>s phenomenon:





### **Clinical varities of Psoriasis**

- Psoriasis vulgaris
- Guttate psoriasis
- Discoid psoriasis
- Annular psoriasis
- Flexural psoriasis

- Psoriasis of the nails
- Psoriasis of the scalp
- Pustular psoriasis
- Erythrodermic psoriasis
- Arthropathic psoriasis

#### Guttate psoriasis









#### Guttate psoriasis





#### Discoid psoriasis



#### **Annular Psoriasis**













## Flexural psoriasis