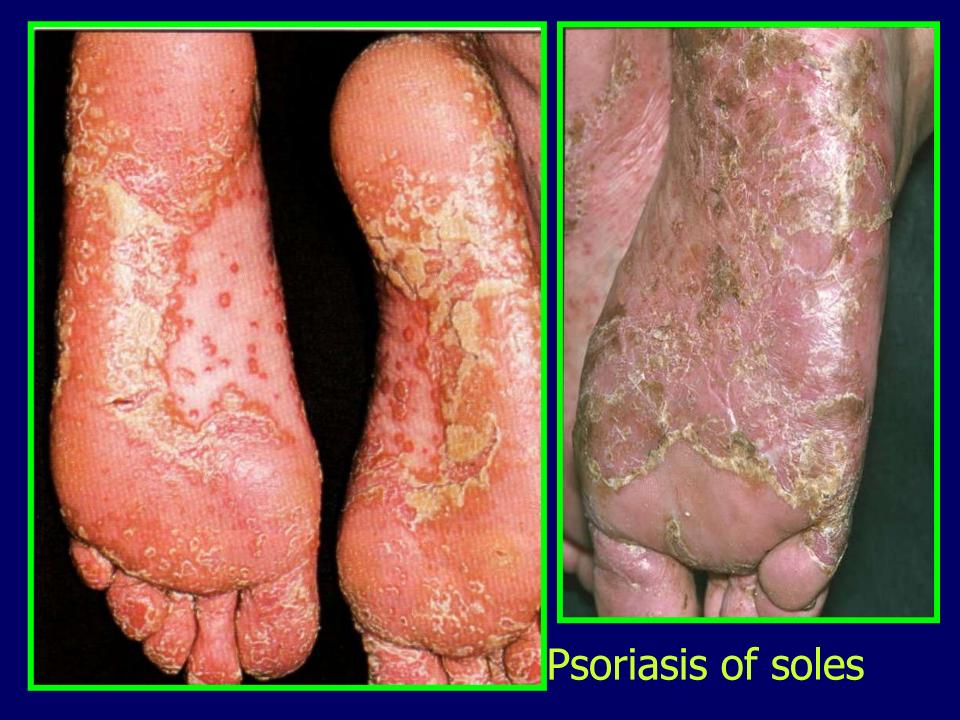

#### \* Clinical features of ordinary psoriasis :

- Circumscribed, round, erythematous, scaly patches of variable sizes, covered by *silvery white scales*
- Vary from a solitary lesion to more than 100
- Affects extensors
- Bilateral and symmetrical
- The course is chronic and unpredictable