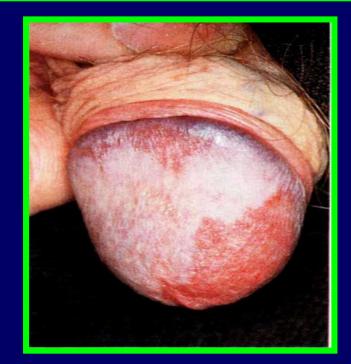

### **Clinical varities of Psoriasis**

- Psoriasis vulgaris
- Guttate psoriasis
- Discoid psoriasis
- Annular psoriasis
- Flexural psoriasis

- Psoriasis of the nails
- Psoriasis of the scalp
- Pustular psoriasis
- Erythrodermic psoriasis
- Arthropathic psoriasis