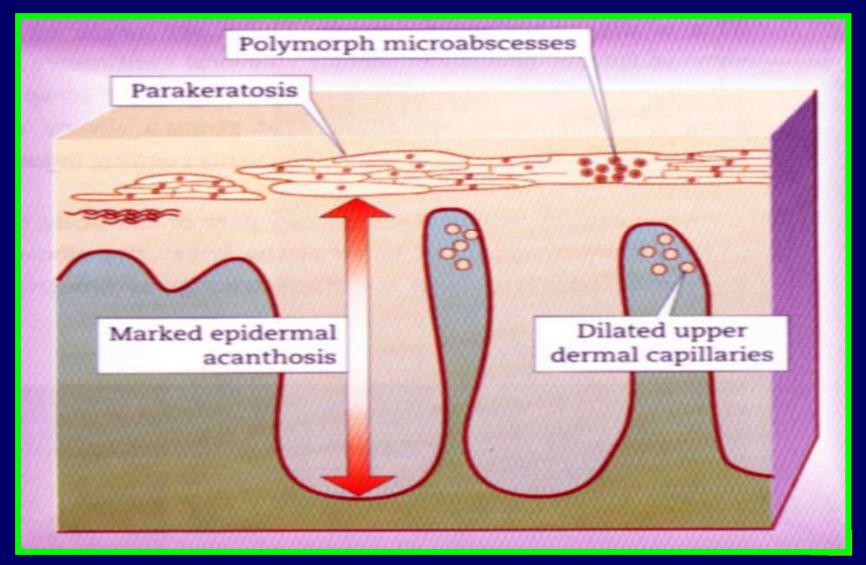

#### \* Pathogenesis of Psoriasis:

Rapid proliferation of epidermal keratinocytes with no enough time for maturation resulting in *parakeratosis* and scale formation

#### \* Histopathology: