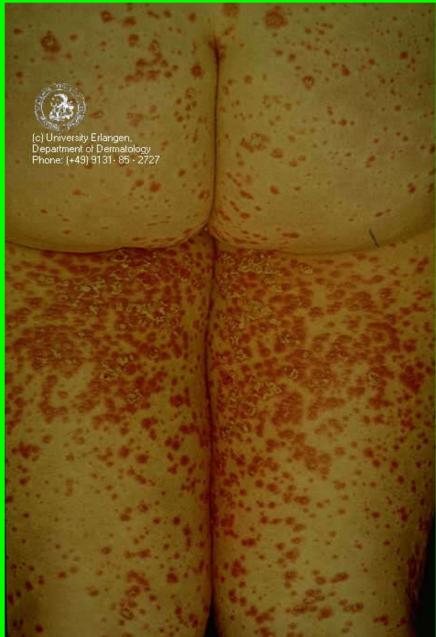

predisposition
- Immunological abnormalities
- Infections
- Trauma

#### \* Histopathology:



#### \* Clinical features of ordinary psoriasis :

- Circumscribed, round, erythematous, scaly patches of variable sizes, covered by *silvery white scales*
- Vary from a solitary lesion to more than 100
- Affects extensors
- Bilateral and symmetrical
- The course is chronic and unpredictable































### \* Grattage test:



### Auspitz sign

### \* Koebner<sup>,</sup>s phenomenon:





### **Clinical varities of Psoriasis**

- Psoriasis vulgaris
- Guttate psoriasis
- Discoid psoriasis
- Annular psoriasis
- Flexural psoriasis

- Psoriasis of the nails
- Psoriasis of the scalp
- Pustular psoriasis
- Erythrodermic psoriasis
- Arthropathic psoriasis

#### Guttate psoriasis









#### Guttate psoriasis





#### Discoid psoriasis



#### **Annular Psoriasis**













## Flexural psoriasis