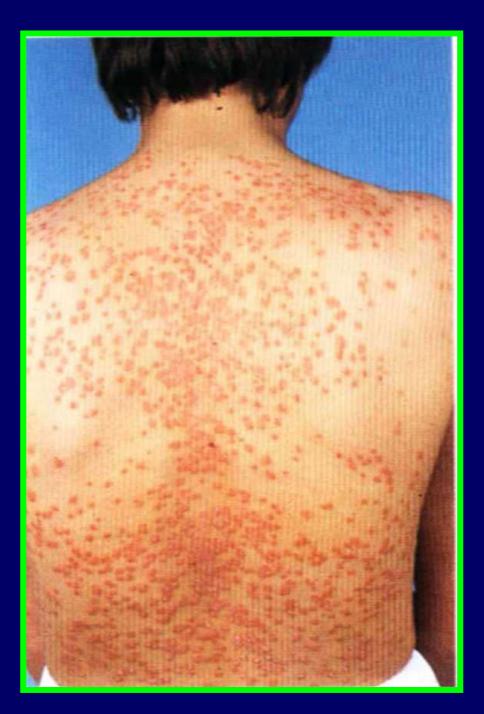

redisposition
- Immunological abnormalities
- Infections
- Trauma

#### \* Histopathology:



#### \* Clinical features of ordinary psoriasis :

- Circumscribed, round, erythematous, scaly patches of variable sizes, covered by *silvery white scales*
- Vary from a solitary lesion to more than 100
- Affects extensors
- Bilateral and symmetrical
- The course is chronic and unpredictable































### \* Grattage test:



### Auspitz sign

### \* Koebner<sup>,</sup>s phenomenon:





### **Clinical varities of Psoriasis**

- Psoriasis vulgaris
- Guttate psoriasis
- Discoid psoriasis
- Annular psoriasis
- Flexural psoriasis

- Psoriasis of the nails
- Psoriasis of the scalp
- Pustular psoriasis
- Erythrodermic psoriasis
- Arthropathic psoriasis

#### Guttate psoriasis









#### Guttate psoriasis





#### Discoid psoriasis



#### **Annular Psoriasis**













## Flexural psoriasis