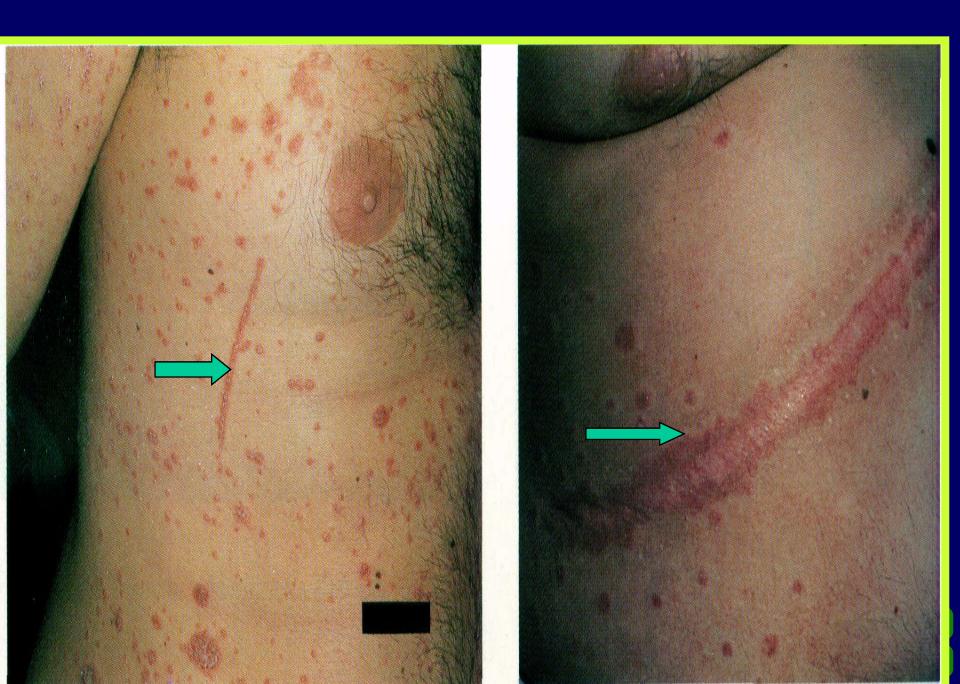

eneral population
- Common in cold countries
- Both sexes are equally affected
- Affects all ages

#### \* Pathogenesis of Psoriasis:

Rapid proliferation of epidermal keratinocytes with no enough time for maturation resulting in *parakeratosis* and scale formation

### \* Etiology:

- Genetic predisposition
- Immunological abnormalities
- Infections
- Trauma

#### \* Histopathology:



#### \* Clinical features of ordinary psoriasis :

- Circumscribed, round, erythematous, scaly patches of variable sizes, covered by *silvery white scales*
- Vary from a solitary lesion to more than 100
- Affects extensors
- Bilateral and symmetrical
- The course is chronic and unpredictable































### \* Grattage test:



### Auspitz sign

### \* Koebner<sup>,</sup>s phenomenon:





### **Clinical varities of Psoriasis**

- Psoriasis vulgaris
- Guttate psoriasis
- Discoid psoriasis
- Annular psoriasis
- Flexural psoriasis

- Psoriasis of the nails
- Psoriasis of the scalp
- Pustular psoriasis
- Erythrodermic psoriasis
- Arthropathic psoriasis

#### Guttate psoriasis









#### Guttate psoriasis





#### Discoid psoriasis



#### **Annular Psoriasis**













## Flexural psoriasis