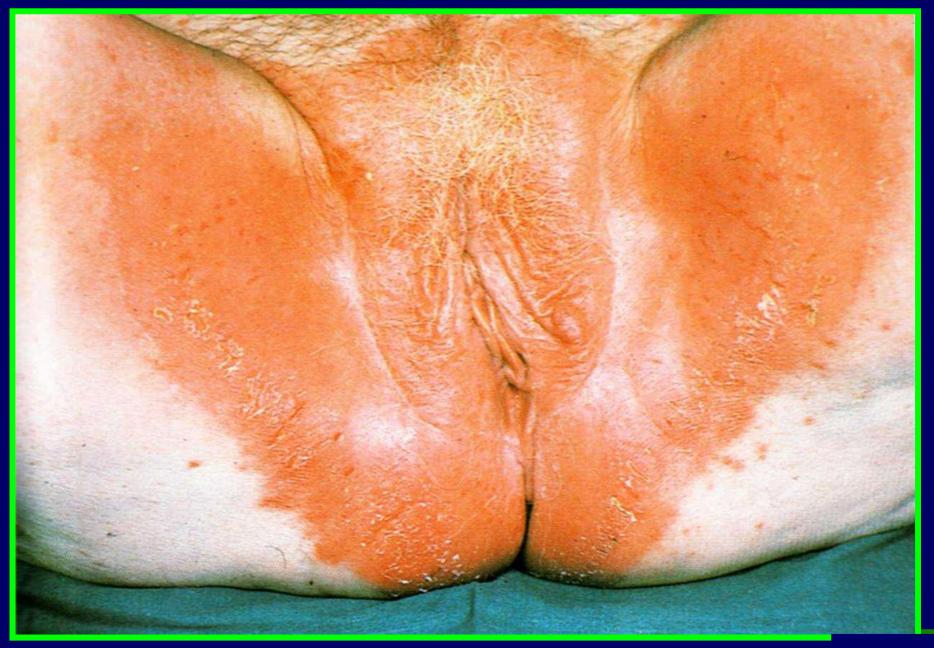

## \* Clinical features of ordinary psoriasis :

- Circumscribed, round, erythematous, scaly patches of variable sizes, covered by *silvery white scales*
- Vary from a solitary lesion to more than 100
- Affects extensors
- Bilateral and symmetrical
- The course is chronic and unpredictable































### \* Grattage test:



### Auspitz sign

### \* Koebner<sup>,</sup>s phenomenon:





### **Clinical varities of Psoriasis**

- Psoriasis vulgaris
- Guttate psoriasis
- Discoid psoriasis
- Annular psoriasis
- Flexural psoriasis

- Psoriasis of the nails
- Psoriasis of the scalp
- Pustular psoriasis
- Erythrodermic psoriasis
- Arthropathic psoriasis

#### Guttate psoriasis









#### Guttate psoriasis





#### Discoid psoriasis



#### **Annular Psoriasis**













## Flexural psoriasis