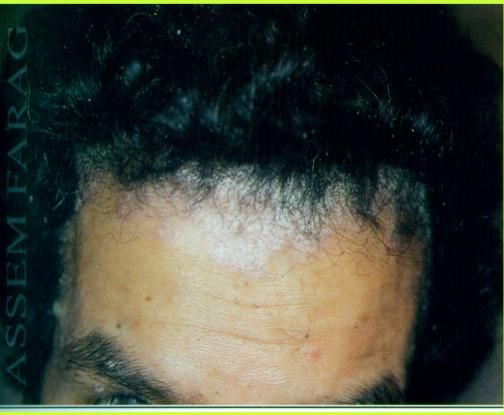

### **Clinical varities of Psoriasis**

- Psoriasis vulgaris
- Guttate psoriasis
- Discoid psoriasis
- Annular psoriasis
- Flexural psoriasis

- Psoriasis of the nails
- Psoriasis of the scalp
- Pustular psoriasis
- Erythrodermic psoriasis
- Arthropathic psoriasis