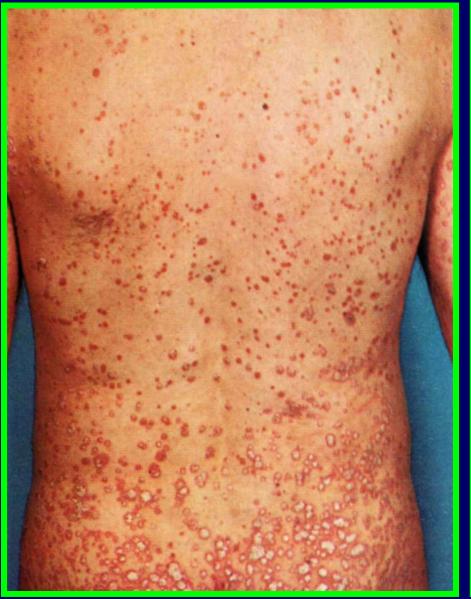

ic predisposition
- Immunological abnormalities
- Infections
- Trauma

#### \* Histopathology:



#### \* Clinical features of ordinary psoriasis :

- Circumscribed, round, erythematous, scaly patches of variable sizes, covered by *silvery white scales*
- Vary from a solitary lesion to more than 100
- Affects extensors
- Bilateral and symmetrical
- The course is chronic and unpredictable































### \* Grattage test:



### Auspitz sign

### \* Koebner<sup>,</sup>s phenomenon:





### **Clinical varities of Psoriasis**

- Psoriasis vulgaris
- Guttate psoriasis
- Discoid psoriasis
- Annular psoriasis
- Flexural psoriasis

- Psoriasis of the nails
- Psoriasis of the scalp
- Pustular psoriasis
- Erythrodermic psoriasis
- Arthropathic psoriasis

#### Guttate psoriasis









#### Guttate psoriasis





#### Discoid psoriasis



#### **Annular Psoriasis**













## Flexural psoriasis