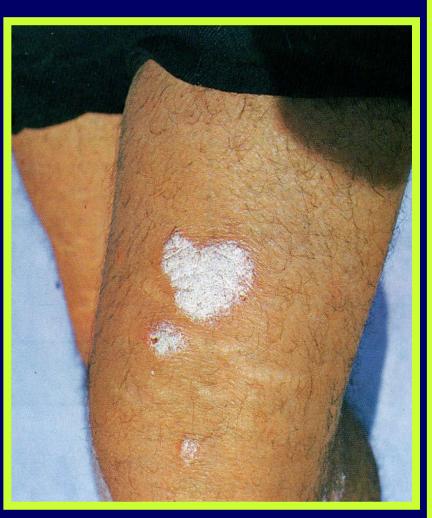

variable sizes, covered by *silvery white scales* 

### \* Epidemiology:

- Affects about 1 2 % of the general population
- Common in cold countries
- Both sexes are equally affected
- Affects all ages

#### \* Pathogenesis of Psoriasis:

Rapid proliferation of epidermal keratinocytes with no enough time for maturation resulting in *parakeratosis* and scale formation

### \* Etiology:

- Genetic predisposition
- Immunological abnormalities
- Infections
- Trauma

#### \* Histopathology:



#### \* Clinical features of ordinary psoriasis :

- Circumscribed, round, erythematous, scaly patches of variable sizes, covered by *silvery white scales*
- Vary from a solitary lesion to more than 100
- Affects extensors
- Bilateral and symmetrical
- The course is chronic and unpredictable































### \* Grattage test:



### Auspitz sign

### \* Koebner<sup>,</sup>s phenomenon:





### **Clinical varities of Psoriasis**

- Psoriasis vulgaris
- Guttate psoriasis
- Discoid psoriasis
- Annular psoriasis
- Flexural psoriasis

- Psoriasis of the nails
- Psoriasis of the scalp
- Pustular psoriasis
- Erythrodermic psoriasis
- Arthropathic psoriasis

#### Guttate psoriasis









#### Guttate psoriasis





#### Discoid psoriasis



#### **Annular Psoriasis**













## Flexural psoriasis