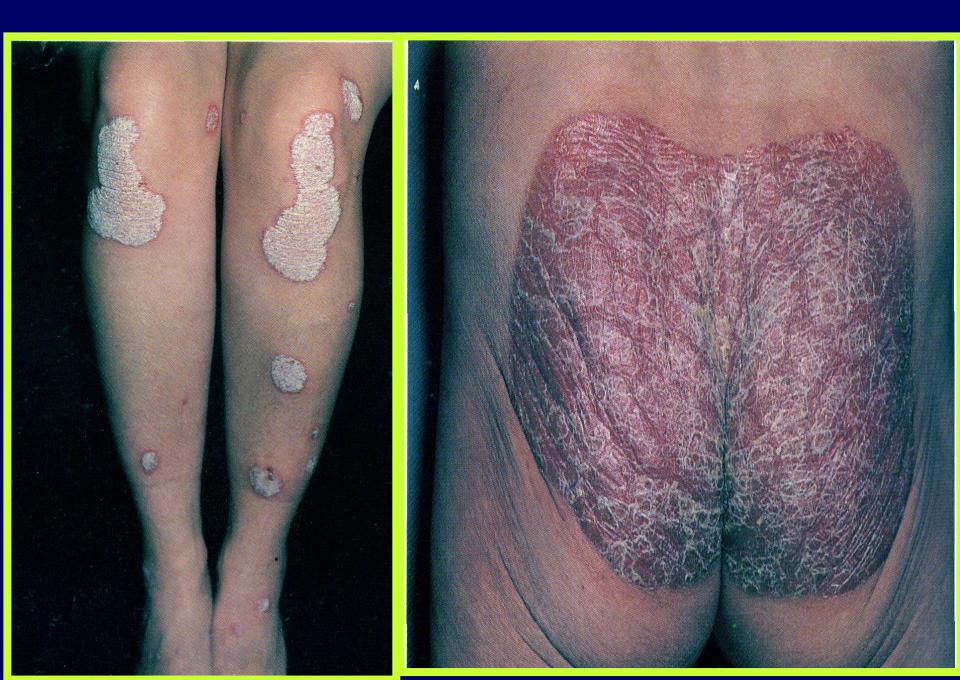

able sizes, covered by *silvery white scales* 

### \* Epidemiology:

- Affects about 1 2 % of the general population
- Common in cold countries
- Both sexes are equally affected
- Affects all ages

#### \* Pathogenesis of Psoriasis:

Rapid proliferation of epidermal keratinocytes with no enough time for maturation resulting in *parakeratosis* and scale formation

### \* Etiology:

- Genetic predisposition
- Immunological abnormalities
- Infections
- Trauma

#### \* Histopathology:



#### \* Clinical features of ordinary psoriasis :

- Circumscribed, round, erythematous, scaly patches of variable sizes, covered by *silvery white scales*
- Vary from a solitary lesion to more than 100
- Affects extensors
- Bilateral and symmetrical
- The course is chronic and unpredictable































### \* Grattage test:



### Auspitz sign

### \* Koebner<sup>,</sup>s phenomenon:





### **Clinical varities of Psoriasis**

- Psoriasis vulgaris
- Guttate psoriasis
- Discoid psoriasis
- Annular psoriasis
- Flexural psoriasis

- Psoriasis of the nails
- Psoriasis of the scalp
- Pustular psoriasis
- Erythrodermic psoriasis
- Arthropathic psoriasis

#### Guttate psoriasis









#### Guttate psoriasis





#### Discoid psoriasis



#### **Annular Psoriasis**













## Flexural psoriasis