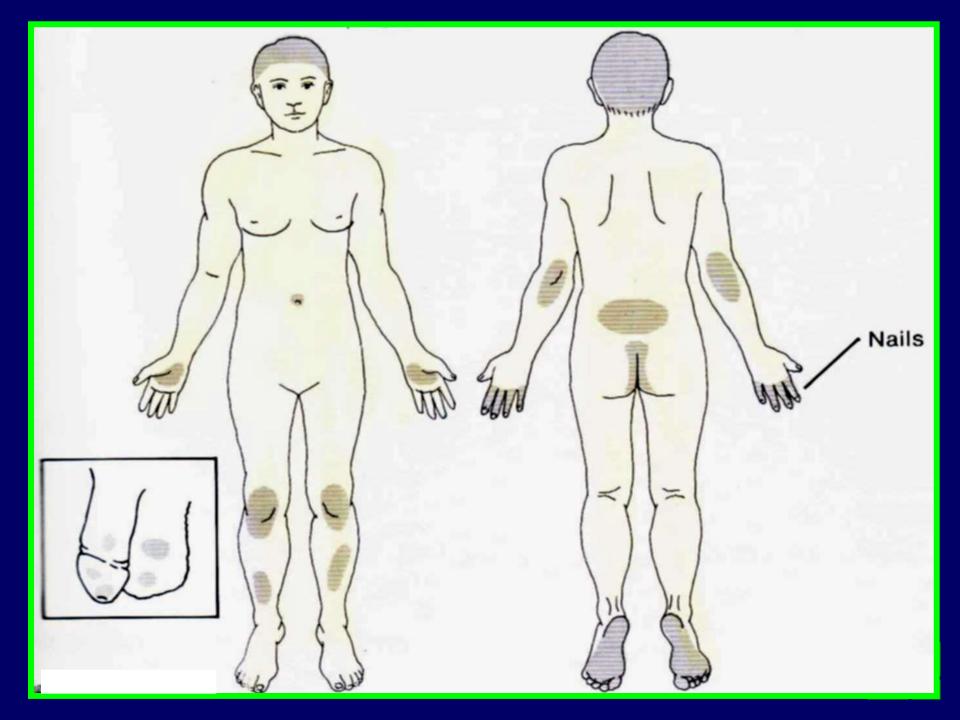

#### \* Clinical features of ordinary psoriasis :

- Circumscribed, round, erythematous, scaly patches of variable sizes, covered by *silvery white scales*
- Vary from a solitary lesion to more than 100
- Affects extensors
- Bilateral and symmetrical
- The course is chronic and unpredictable