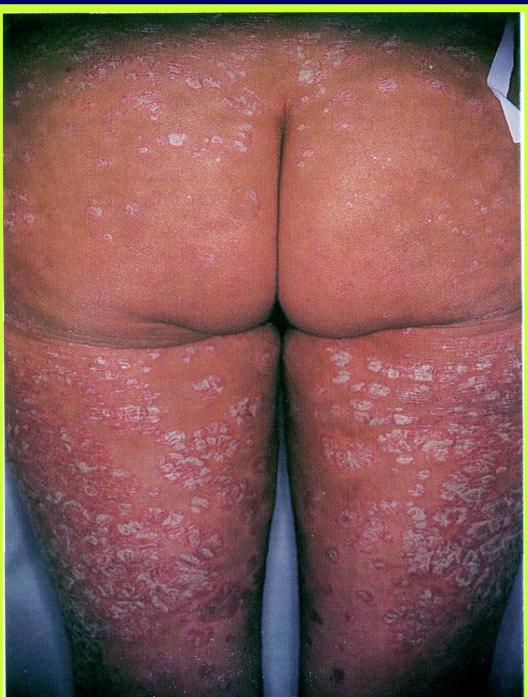

riable sizes, covered by *silvery white scales* 

### \* Epidemiology:

- Affects about 1 2 % of the general population
- Common in cold countries
- Both sexes are equally affected
- Affects all ages

#### \* Pathogenesis of Psoriasis:

Rapid proliferation of epidermal keratinocytes with no enough time for maturation resulting in *parakeratosis* and scale formation

### \* Etiology:

- Genetic predisposition
- Immunological abnormalities
- Infections
- Trauma

#### \* Histopathology:



#### \* Clinical features of ordinary psoriasis :

- Circumscribed, round, erythematous, scaly patches of variable sizes, covered by *silvery white scales*
- Vary from a solitary lesion to more than 100
- Affects extensors
- Bilateral and symmetrical
- The course is chronic and unpredictable































### \* Grattage test:



### Auspitz sign

### \* Koebner<sup>,</sup>s phenomenon:





### **Clinical varities of Psoriasis**

- Psoriasis vulgaris
- Guttate psoriasis
- Discoid psoriasis
- Annular psoriasis
- Flexural psoriasis

- Psoriasis of the nails
- Psoriasis of the scalp
- Pustular psoriasis
- Erythrodermic psoriasis
- Arthropathic psoriasis

#### Guttate psoriasis









#### Guttate psoriasis





#### Discoid psoriasis



#### **Annular Psoriasis**













## Flexural psoriasis