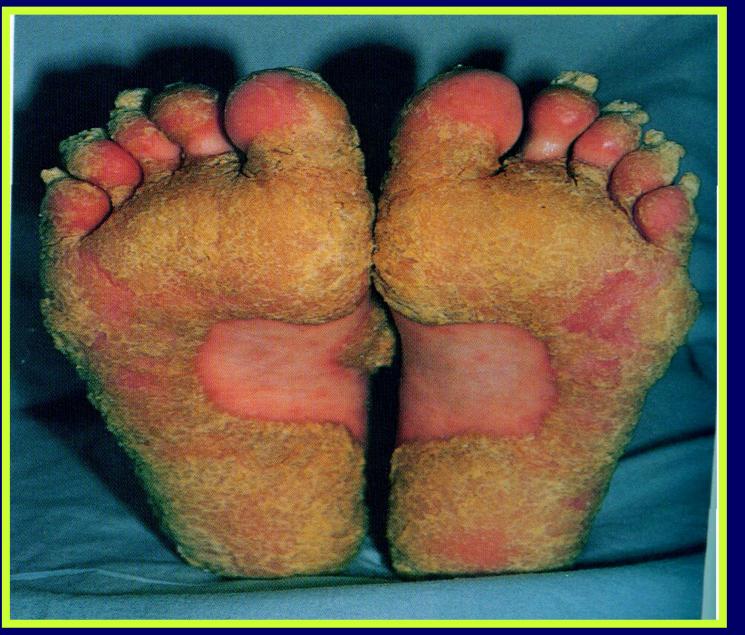

#### \* Clinical features of ordinary psoriasis :

- Circumscribed, round, erythematous, scaly patches of variable sizes, covered by *silvery white scales*
- Vary from a solitary lesion to more than 100
- Affects extensors
- Bilateral and symmetrical
- The course is chronic and unpredictable

### **Clinical varities of Psoriasis**

- Psoriasis vulgaris
- Guttate psoriasis
- Discoid psoriasis
- Annular psoriasis
- Flexural psoriasis

- Psoriasis of the nails
- Psoriasis of the scalp
- Pustular psoriasis
- Erythrodermic psoriasis
- Arthropathic psoriasis