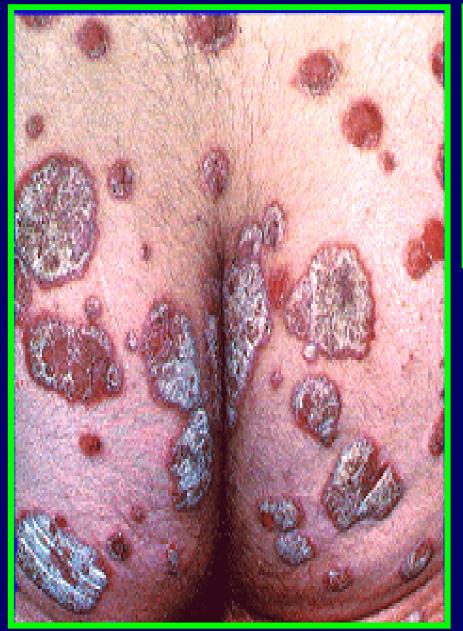

### **Clinical varities of Psoriasis**

- Psoriasis vulgaris
- Guttate psoriasis
- Discoid psoriasis
- Annular psoriasis
- Flexural psoriasis

- Psoriasis of the nails
- Psoriasis of the scalp
- Pustular psoriasis
- Erythrodermic psoriasis
- Arthropathic psoriasis

#### Guttate psoriasis