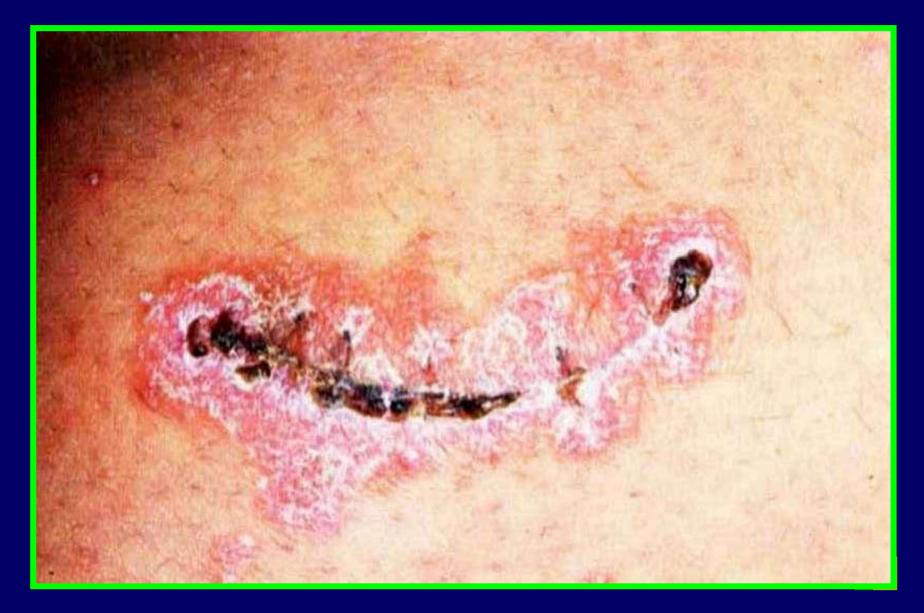

general population
- Common in cold countries
- Both sexes are equally affected
- Affects all ages

#### \* Pathogenesis of Psoriasis:

Rapid proliferation of epidermal keratinocytes with no enough time for maturation resulting in *parakeratosis* and scale formation

### \* Etiology:

- Genetic predisposition
- Immunological abnormalities
- Infections
- Trauma

#### \* Histopathology:



#### \* Clinical features of ordinary psoriasis :

- Circumscribed, round, erythematous, scaly patches of variable sizes, covered by *silvery white scales*
- Vary from a solitary lesion to more than 100
- Affects extensors
- Bilateral and symmetrical
- The course is chronic and unpredictable































### \* Grattage test:



### Auspitz sign

### \* Koebner<sup>,</sup>s phenomenon:





### **Clinical varities of Psoriasis**

- Psoriasis vulgaris
- Guttate psoriasis
- Discoid psoriasis
- Annular psoriasis
- Flexural psoriasis

- Psoriasis of the nails
- Psoriasis of the scalp
- Pustular psoriasis
- Erythrodermic psoriasis
- Arthropathic psoriasis

#### Guttate psoriasis









#### Guttate psoriasis





#### Discoid psoriasis



#### **Annular Psoriasis**













## Flexural psoriasis